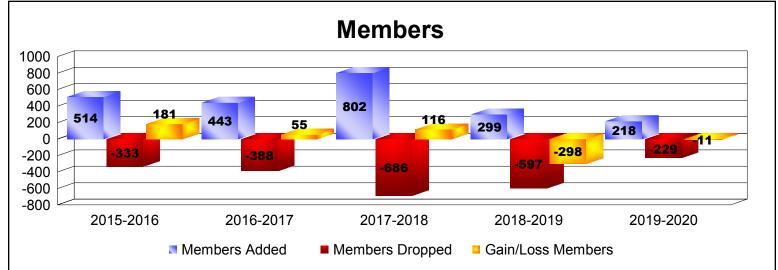

District 306 C2

As of December 2019 Cumulative

| Year      | New<br>Clubs | Dropped<br>Clubs | Gain/<br>Loss<br>Clubs | New<br>Members | Charter<br>Members | Reinstate<br>Members | Transfer<br>Members | Total<br>Member<br>Added | Total<br>Members<br>Dropped | Gain/<br>Loss<br>Members |
|-----------|--------------|------------------|------------------------|----------------|--------------------|----------------------|---------------------|--------------------------|-----------------------------|--------------------------|
| 2015-2016 | 7            | -4               | 3                      | 262            | 203                | 45                   | 4                   | 514                      | -333                        | 181                      |
| 2016-2017 | 6            | -4               | 2                      | 258            | 161                | 24                   | 0                   | 443                      | -388                        | 55                       |
| 2017-2018 | 8            | -3               | 5                      | 395            | 233                | 159                  | 15                  | 802                      | -686                        | 116                      |
| 2018-2019 | 2            | -6               | -4                     | 121            | 91                 | 68                   | 19                  | 299                      | -597                        | -298                     |
| 2019-2020 | 2            | -7               | -5                     | 137            | 62                 | 18                   | 1                   | 218                      | -229                        | -11                      |
| Average   | 5            | -5               | 0                      | 235            | 150                | 63                   | 8                   | 455                      | -447                        | 9                        |