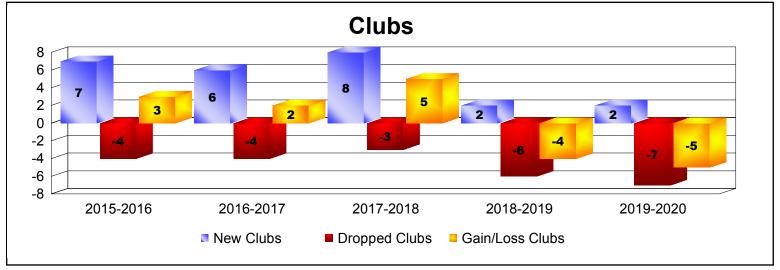

District 306 C2

As of December 2019 Cumulative

| Year      | New<br>Clubs | Dropped<br>Clubs | Gain/<br>Loss<br>Clubs | New<br>Members | Charter<br>Members | Reinstate<br>Members | Transfer<br>Members | Total<br>Member<br>Added | Total<br>Members<br>Dropped | Gain/<br>Loss<br>Members |
|-----------|--------------|------------------|------------------------|----------------|--------------------|----------------------|---------------------|--------------------------|-----------------------------|--------------------------|
| 2015-2016 | 7            | -4               | 3                      | 262            | 203                | 45                   | 4                   | 514                      | -333                        | 181                      |
| 2016-2017 | 6            | -4               | 2                      | 258            | 161                | 24                   | 0                   | 443                      | -388                        | 55                       |
| 2017-2018 | 8            | -3               | 5                      | 395            | 233                | 159                  | 15                  | 802                      | -686                        | 116                      |
| 2018-2019 | 2            | -6               | -4                     | 121            | 91                 | 68                   | 19                  | 299                      | -597                        | -298                     |
| 2019-2020 | 2            | -7               | -5                     | 137            | 62                 | 18                   | 1                   | 218                      | -229                        | -11                      |
| Average   | 5            | -5               | 0                      | 235            | 150                | 63                   | 8                   | 455                      | -447                        | 9                        |